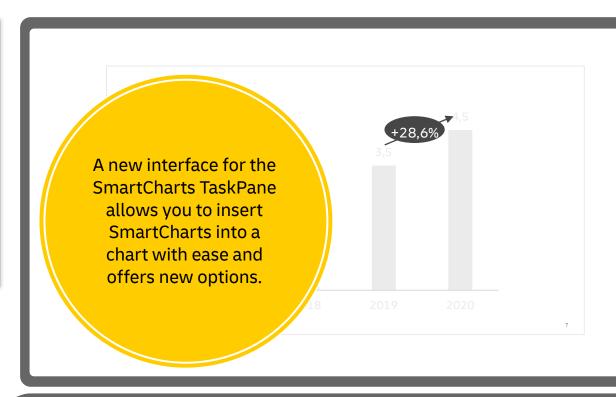

UI for SmartCharts and Waterfall Chart Assistant for improved usability

New functionality for SmartCharts

- SmartChart type "Axis break":
  cut axes, columns, bars, and lines to make PowerPoint charts easier to read
- CAGR, Growth rate, Delta and Average: adjust number of decimal places
- Stacked charts: show sum label for every category
- CAGR: show CAGR for sum values of stacked charts
- Stacked charts: show connectors
- Delta and Growth rate: display absolute and percentage value at the same time

Optimized grid line functionality: QuickSlide grid lines are removed when saving the presentation (e.g. as a PDF file)

DPDHL customized extensions: new templates, additional icons, connection to the BrandHub directly from QuickSlide.

### **New interface for our SmartCharts-TaskPane**







### New interface for our waterfall chart wizard



## **New SmartChart: Axis-Break**





#### **New context menu**



## **Template Updates**



# **Expanded content**



### **Media Connector**