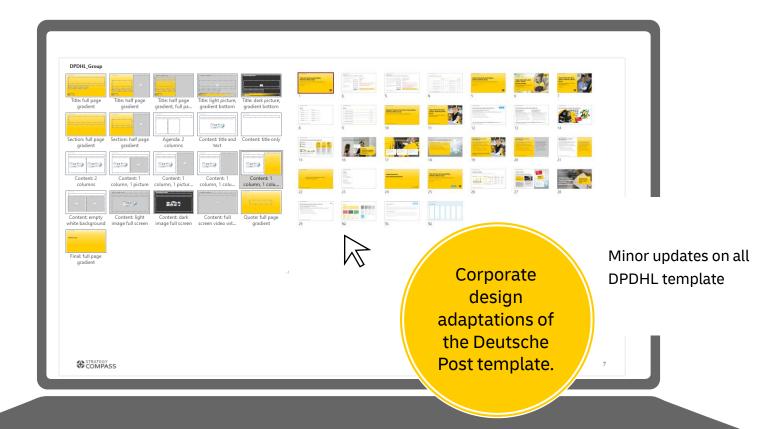

## **Template Updates**

Optimized grid line functionality: QuickSlide grid lines are removed when saving the presentation (e.g. as a PDF file)

DPDHL customized extensions: new templates, additional icons, connection to the BrandHub directly from QuickSlide.