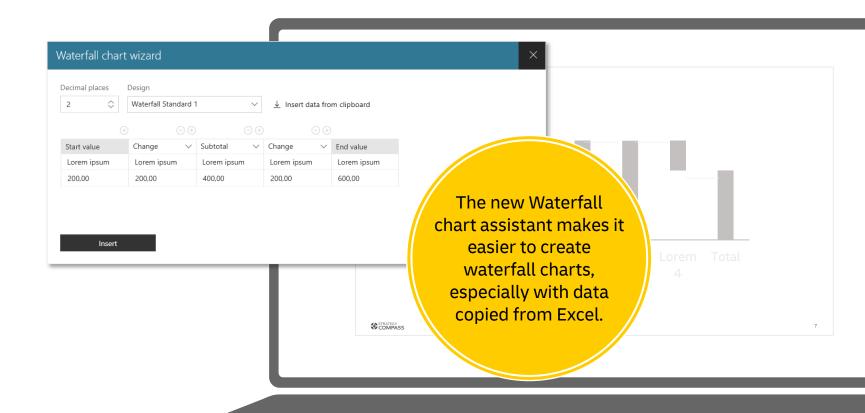

improved usability

New functionality for SmartCharts

- SmartChart type "Axis break":
  cut axes, columns, bars, and lines to make PowerPoint charts easier to read
- CAGR, Growth rate, Delta and Average: adjust number of decimal places
- Stacked charts: show sum label for every category
- CAGR: show CAGR for sum values of stacked charts
- Stacked charts: show connectors
- Delta and Growth rate: display absolute and percentage value at the same time

Optimized grid line functionality: QuickSlide grid lines are removed when saving the presentation (e.g. as a PDF file)

DPDHL customized extensions: new templates, additional icons, connection to the BrandHub directly from QuickSlide.

### **New interface for our SmartCharts-TaskPane**







### New interface for our waterfall chart wizard



## **New SmartChart: Axis-Break**





#### **New context menu**



## **Template Updates**



# **Expanded content**



### **Media Connector**