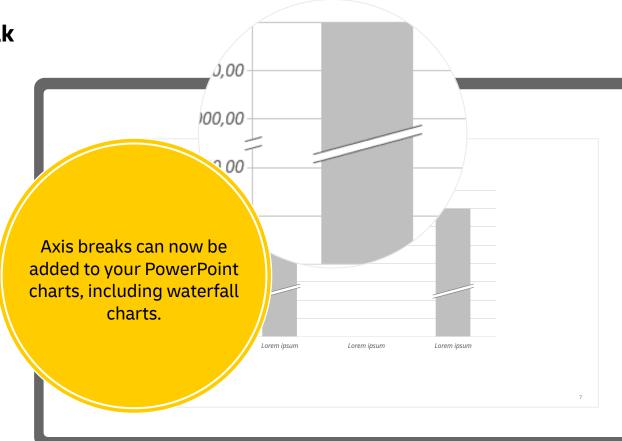

## **New SmartChart: Axis-Break**

## Overview of changes in QuickSlide release 2021

New UI for SmartCharts and Waterfall Chart Assistant for improved usability

New functionality for SmartCharts

- SmartChart type "Axis break":
  cut axes, columns, bars, and lines to make PowerPoint charts easier to read
- CAGR, Growth rate, Delta and Average: adjust number of decimal places
- Stacked charts: show sum label for every category
- CAGR: show CAGR for sum values of stacked charts
- Stacked charts: show connectors
- Delta and Growth rate: display absolute and percentage value at the same time