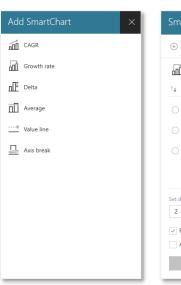

### **New interface for our SmartCharts-TaskPane**

## Overview of changes in QuickSlide release 2021

New UI for SmartCharts and Waterfall Chart Assistant for improved usability

New functionality for SmartCharts

- SmartChart type "Axis break":
  cut axes, columns, bars, and lines to make PowerPoint charts easier to read
- CAGR, Growth rate, Delta and Average: adjust number of decimal places
- Stacked charts: show sum label for every category
- CAGR: show CAGR for sum values of stacked charts
- Stacked charts: show connectors
- Delta and Growth rate: display absolute and percentage value at the same time