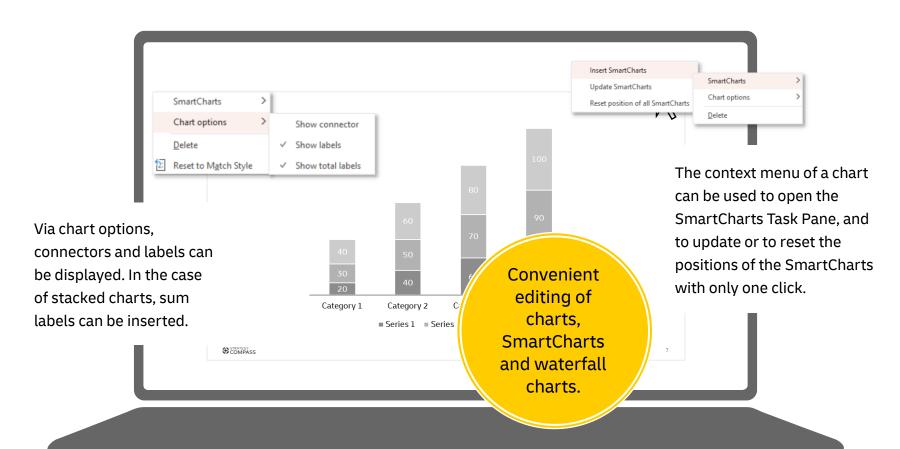

#### **New context menu**

## Overview of changes in QuickSlide release 2021

New UI for SmartCharts and Waterfall Chart Assistant for improved usability

New functionality for SmartCharts

- SmartChart type "Axis break":
  cut axes, columns, bars, and lines to make PowerPoint charts easier to read
- CAGR, Growth rate, Delta and Average: adjust number of decimal places
- Stacked charts: show sum label for every category
- CAGR: show CAGR for sum values of stacked charts
- Stacked charts: show connectors
- Delta and Growth rate: display absolute and percentage value at the same time