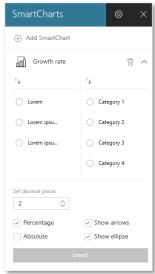

### **New interface for our SmartCharts-TaskPane**

## Overview of changes in QuickSlide release 2021

New UI for SmartCharts and Waterfall Chart Assistant for improved usability

New functionality for SmartCharts

- SmartChart type "Axis break":
  cut axes, columns, bars, and lines to make PowerPoint charts easier to read
- CAGR, Growth rate, Delta and Average: adjust number of decimal places
- Stacked charts: show sum label for every category
- CAGR: show CAGR for sum values of stacked charts
- Stacked charts: show connectors
- Delta and Growth rate: display absolute and percentage value at the same time