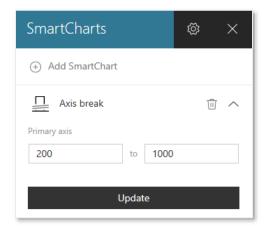

### **New interface for our SmartCharts-TaskPane**

## Overview of changes in QuickSlide release 2021

New UI for SmartCharts and Waterfall Chart Assistant for improved usability

New functionality for SmartCharts

- SmartChart type "Axis break":
  cut axes, columns, bars, and lines to make PowerPoint charts easier to read
- CAGR, Growth rate, Delta and Average: adjust number of decimal places
- Stacked charts: show sum label for every category
- CAGR: show CAGR for sum values of stacked charts
- Stacked charts: show connectors
- Delta and Growth rate: display absolute and percentage value at the same time